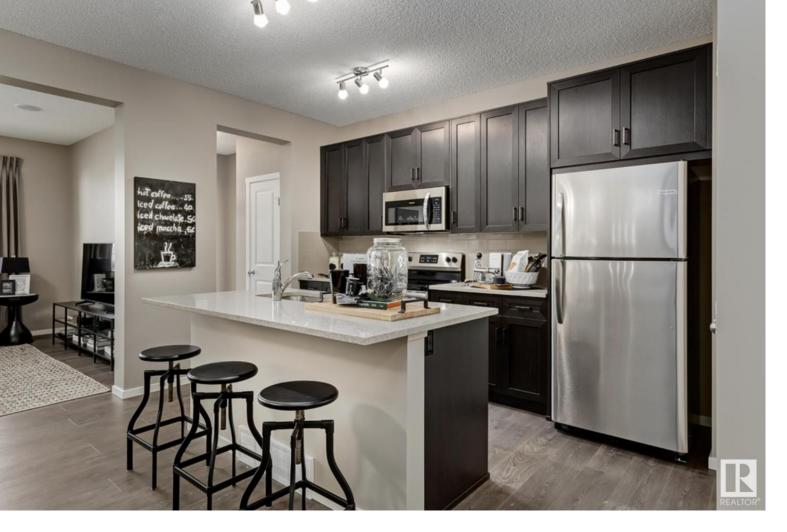

## 20732 24 Avenue Edmonton AB \$614,600

FULL 2 BEDROOM BASEMENT SUITE with SEPERATE SIDE ENTRANCE! BRAND NEW Homes By Avi, 2 storey home in west end village, The Uplands @ Riverview. Perfect for investors, 1st time buyers or multigenerational families! Boasts 3 upper-level bdms, main level flex room, dble detached garage, window coverings & convenient upper-level laundry room. Spacious great room highlights cozy living room with electric F/P & spacious dining area. Kitchen showcases large eat-on center island, quartz countertops, abundance of cabinetry, all appliances, pantry & access to back mud room with garden door that leads to your private landscaped yard with deck. Upper-level boasts owner's suite featuring WIC & contemporary 3 pc ensuite w/oversized glass shower. 2 junior rms, loft style family room & add'l 4-pc bath. Fully decked-out LEGAL SUITE in basement with spacious great room & kitchen with all appliances, 4 pc bath, laundry closet w/stacked washer/dryer, 2 bedrooms & plenty of storage. OPPORTUNITIES LIKE THIS ARE RARE! MUST SEE!