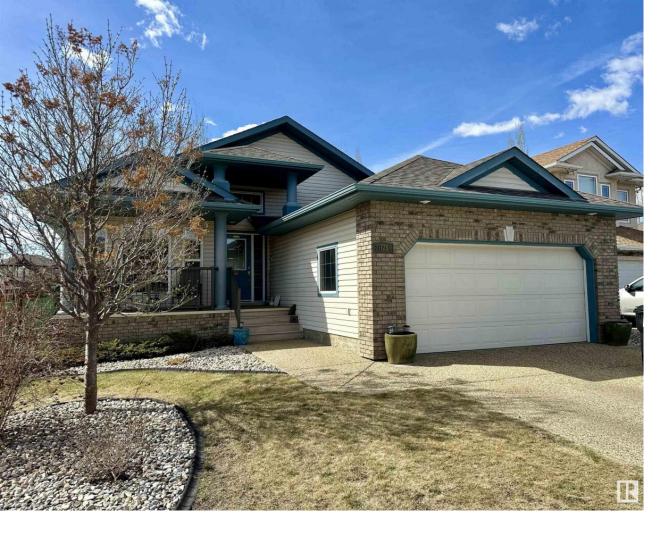

## 20756 90 Avenue Edmonton AB

\$574,900

Gorgeous 1550 sq.ft bungalow in sought after Suder Greens. This 2007 build boasts a fantastic open concept main flr w/ vaulted ceilings & gleaming hardwood floors, making it the perfect spot for entertaining family & friends. The kitchen features granite counters, corner pantry & a desirable amount of cupboard & counter space. The kitchen opens onto the dining area & welcoming living area w/ cozy gas fireplace & built-in shelving. The home features 2 spacious bedrooms on the main flr w/ a large primary suite that includes a walk-in closet & 4 piece ensuite. The main floor is rounded out w/ another 4 PC bathroom, laundry rm & a formal dining rm w/ french doors that can double as a generously sized office. Heading downstairs, the basement is home to a huge rec rm w/ wet bar, 2 more sizable bedrooms, another 4 PC bath & enough storage for an entire family. This lovely home is perfectly topped off w/ a 2 tiered deck & is conveniently located close to Lewis Estates Golf course, shopping, restaurants & LRT!