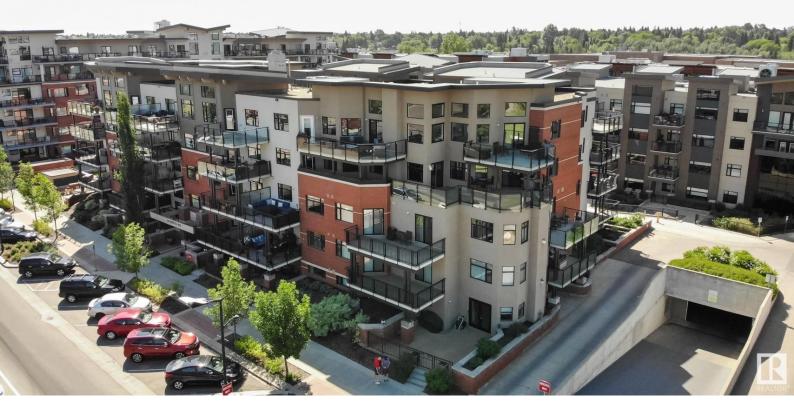

## 121 Festival Way 208 Sherwood Park AB

\$399,900

This rare 2 bed/2 bath corner unit in Festival Estates has been lovingly maintained by the original owners. Perfect for empty nesters/retirees, this 2nd-floor suite offers a custom kitchen, designed specifically for the current owners, w/ a side-by-side fridge/freezer combo, corner pantry, granite countertops, and under-cabinet lighting. There's also extra cabinets & granite countertops. The open-concept living space stars a spacious dining area & sunny living room w/ an abundance of windows & corner gas f/p. The Primary bdrm features a walk-in closet, 3pc ensuite along w/ a 2nd access to the balcony. There's also a 2nd bdrm w/ French doors for a den option & a full bath. Additional features include 2 titled parking stalls, an assigned storage cage, solid core doors, upgraded bevelled mirrors, and a stunning covered patio. The entire building has A/C along w/ a guest suite and exercise room - only steps from this unit! Don't miss out on this gem!