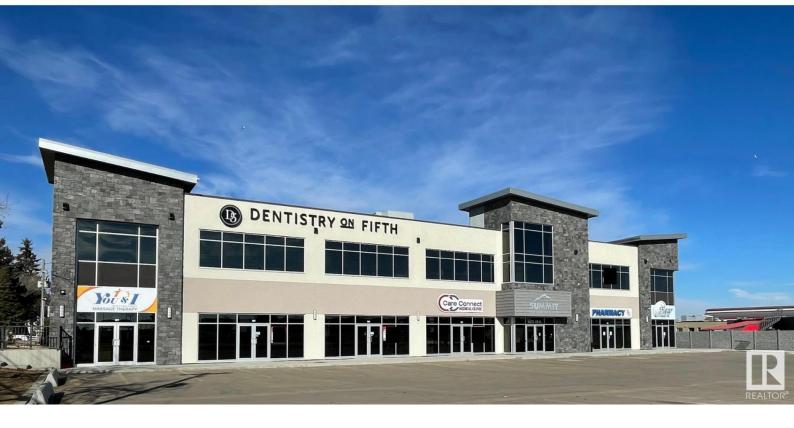

## 4620 48 Street 208 Stony Plain AB

\$0

Stony Plain's state of the art professional/medical facility! This multi-tenant centre is leasing out quickly. Located along Stony plain's busiest road, 48 Street/Hwy 779, this building has optimum exposure with 15,300+/- vehicles passing by daily. This 1,650+/- square foot second floor unit has lots of natural light with north and west facing windows is ideal office space. Potential to combine units for 3075 SF.EACH UNIT has fiber optics available. Building features include LED lighting, glazed/tinted windows, acrylic, stucco and stone exterior finishes, central heat and air, elevator and ample parking with plenty of signage availability. Impressive common area is welcoming with cultured rock, tile entrance and chandelier to greet clients. Tenant include dental office, engineering firm, massage therapist & hearing clinic. Nearby amenities include Freson Bros.,TD Canada Trust,Esso, KFC,Rexall, Co-Op Home and Grocery, Servus Credit Union & Co-Op Gas. BUILD-OUT FINANCING O.A.C. Zoned C2 Corridor Commercial.