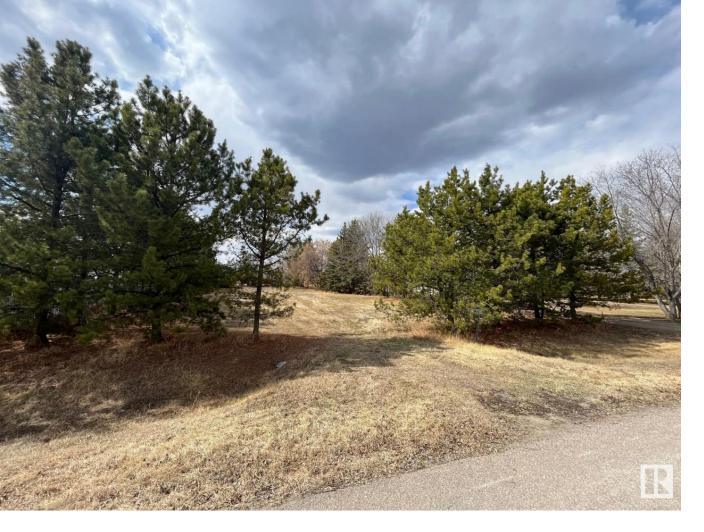

## 208 61314 Range Road 463 Rural Bonnyville M.D. AB

\$109,900

Let the building begin! This 0.46 acre lot located in North Shore Heights subdivision offers plenty of privacy with trees all the way around the perimeter of the lot. Steel frame metal storage shed with tin exterior is 17.5 x 36 located out of the way at the back of the lot but could be moved wherever you prefer. Park and playground located at the rear of the property and only a short distance from Moose Lake and there is even a boat launch in the subdivision! Building site is already cleared and power and gas at the road. There's no better place to break ground this spring. GST may be applicable.