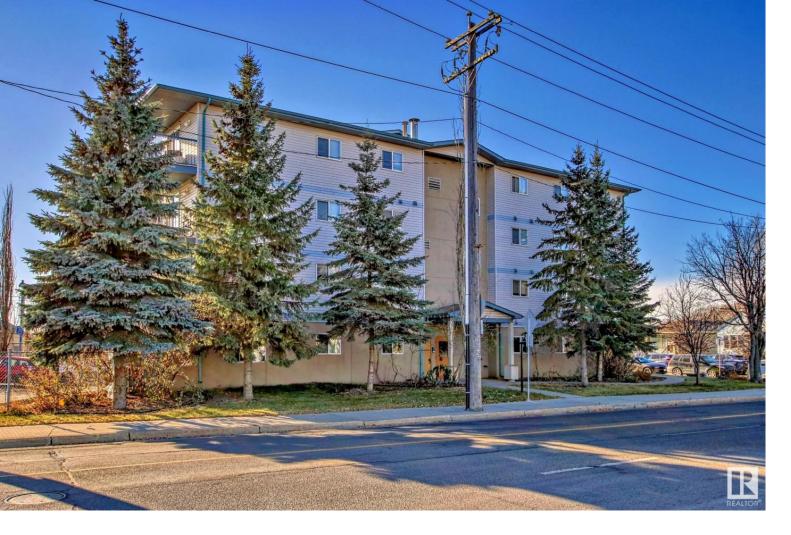

## 8021 115 Avenue 208 Edmonton AB

\$119,900

Welcome to Parkdale Terrace! This 724 sqft condo unit features 2 bedrooms, 1 bathroom and is located on the 2nd floor of a 4 storey complex with elevator access. The kitchen features full size appliances and an eating nook. Open design to the living area with access to the OVERSIZED BALCONY (twice the length of most other units). 2 good-sized bedrooms and a 4-pc bathroom. In-suite laundry room with additional storage.

Assigned covered parking stall. Condo fees include HEAT & WATER. Conveniently located; close to the downtown core, Commonwealth Stadium, shopping facilities and walking distance to the LRT. GREAT VALUE!