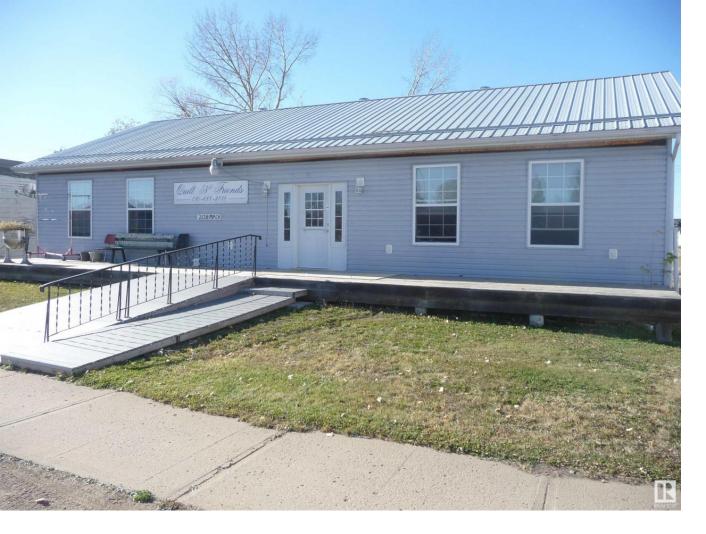

## 208 Main Street Bruce AB \$150,000

Prime Commercial Frontage in Bruce!! Situated on 0.37 acres on Main Street and built in 2008, this 2052 sq ft commercial building is sure to catch ones eye. Previously used for retail and featuring a large common area, commercial kitchen with suppression system, 2 public bathrooms and loading door. Live/work potential as the property is also set up for living accommodations with a private 3 pc bathroom. A spacious front deck provides wheelchair access while the back deck can assist with the loading door. ICF foundation, low yearly taxes, central AC, 30 amp exterior plug, and plenty of room to expand make this an absolute must see.