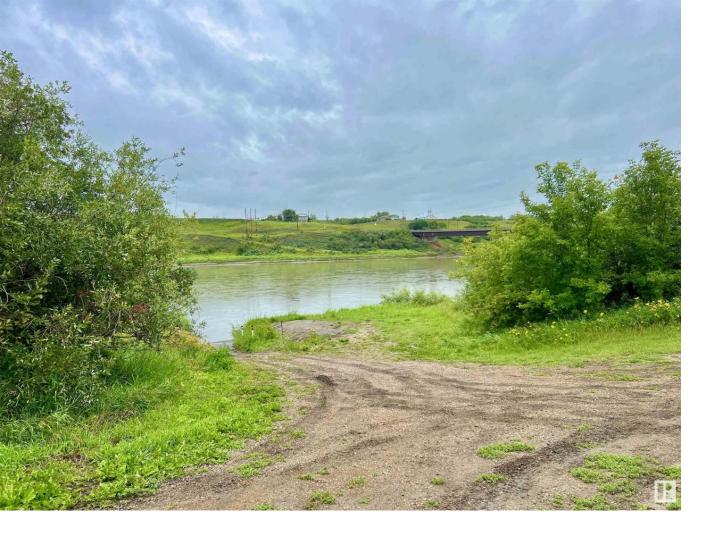

## 208 River Street Duvernay AB

Spectacular Riverfront Property with Convenient Boat Launch Access Presenting an exceptional opportunity to own a prime riverfront parcel with the convenience of a nearby boat launch. This ready-to-build property boasts essential utilities, including water, power, and gas, conveniently available at the property line. With over 12,000 square feet of generously proportioned space, this lot offers a canvas for creating your dream waterfront residence.