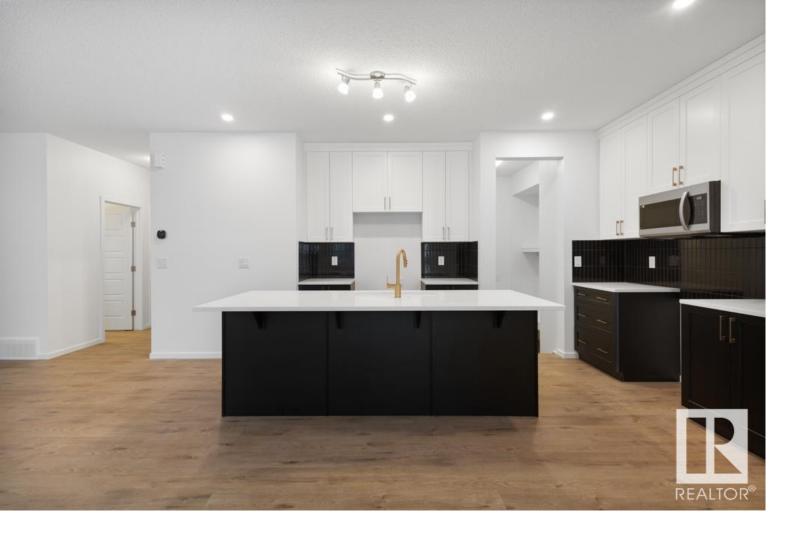

## 20810 19A Avenue Edmonton AB

\$546.990

Brand New Home by Mattamy Homes. This stunning WHISTLER detached home offers 4 BEDROOMS and 2 1/2 bathrooms. The open concept and inviting main floor features 9' ceilings, a den and half bath. The kitchen is a cook's paradise, with included kitchen appliances, quartz countertops, waterline to fridge and a walk-in pantry. Upstairs, the house continues to impress with a bonus room, walk-in laundry, full bath, and 4 bedrooms. The master is a true oasis, complete with a walk-in closet and luxurious ensuite. Enjoy the added benefits of this home with its double attached garage, side entrance, basement bathroom rough ins and front yard landscaping. Enjoy access to amenities including a playground, planned schools, commercial, a wetland reserve, and recreational facilities, sure to compliment your lifestyle! HOA Fee. UNDER CONSTRUCTION. See first 2 photos of interior colors, rest are of the plan.