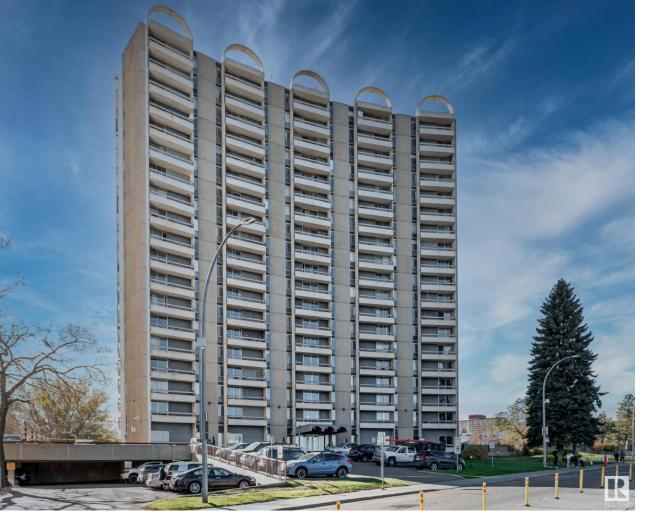

## 10883 SASKATCHEWAN Drive 209 Edmonton

DOWNTOWN and RIVER VALLEY VIEWS from this 1 bedroom condo conveniently located on Saskatchewan Drive just steps to the river valley trails, trendy shops, restaurants, coffee shops and a short walk to the U of A and Whyte Avenue. New kitchen cabinets, counter top, sink and tap, freshly painted and new carpets. The good size north facing balcony has great views of downtown and the river valley. Strathcona House has an indoor pool, outside courtyard, fitness centre, social room and visitor parking. This unit comes with an assigned stall #153 and a storage locker #58.