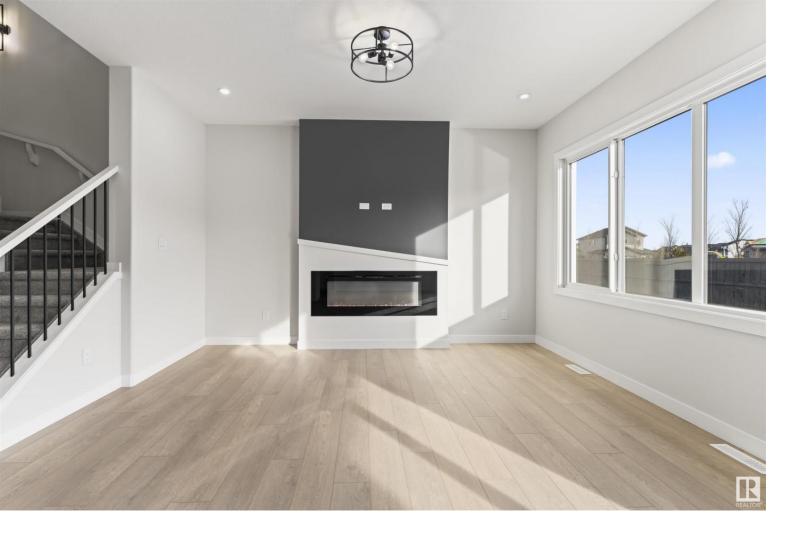

## 209 KETTYL COURT Leduc AB \$524,000

Immerse yourself in the Charming Allure of Leduc with this Luxurious 1940 sq. ft. Home. From the Inviting Precast Entry Steps to the Deck Equipped with a BBQ Gas Line, Every Detail Exudes Warmth & Comfort. Inside, a Spacious Great Room Awaits, Perfect for Gathering with Loved Ones. Adjacent, a Dining Area Offers the Ideal Setting for Memorable Meals and Gatherings. Indulge in the Custom-Designed Kitchen, Complete with Included Stainless Steel Appliances, Enhancing Both Style and Functionality. Upstairs, Discover 3 Bedrooms Adorned with Plush Carpet for Ultimate Comfort. The Double-Car Garage, Along with the Included RPR with Compliance and Alberta New Home Warranty, Ensures Convenience and Peace of Mind. With a Side Entrance to the Basement, the Potential for Future Development is Endless. Enjoy the Added Benefit of Backing onto a School, Providing a Positive and Convenient Environment. Don't Miss Your Chance to Call this Exquisite Property Home & Start Living the Life You've Always Dreamed of.