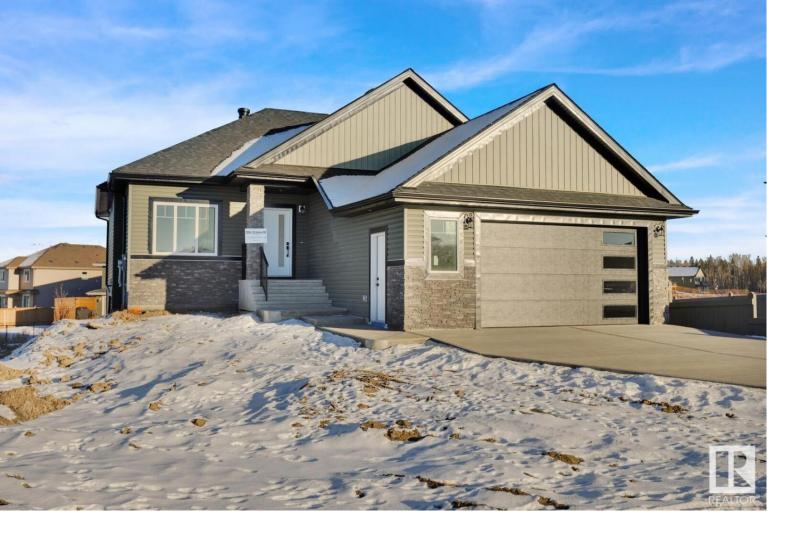

## 20904 128 Avenue Edmonton AB \$694,760

Welcome Home to the Waltz! Fully Finished Walkout Bungalow on a Sprawling Corner Lot. Nestled in Trumpeter, this home is the epitome of luxury and convenience. It is designed with families in mind, offering the perfect blend of luxurious finishes and practical features. Situated on a massive pie-shaped corner lot, the attention to detail is evident in every corner. From the gourmet kitchen with walk in pantry, mudroom and a dog bath station for your furry family members. Step inside your main floor living area with vaulted ceilings, natural lighting, feature wall with fireplace, main floor den, ample dining area leading to your deck and huge backyard. Downstairs you will have a fully finished basement with huge rec area with 2 bedrooms and a full bathroom. This space offers endless possibilities from home theatre, place to unwind, or a playroom and walk out onto your backyard. Do not let this one pass you by.