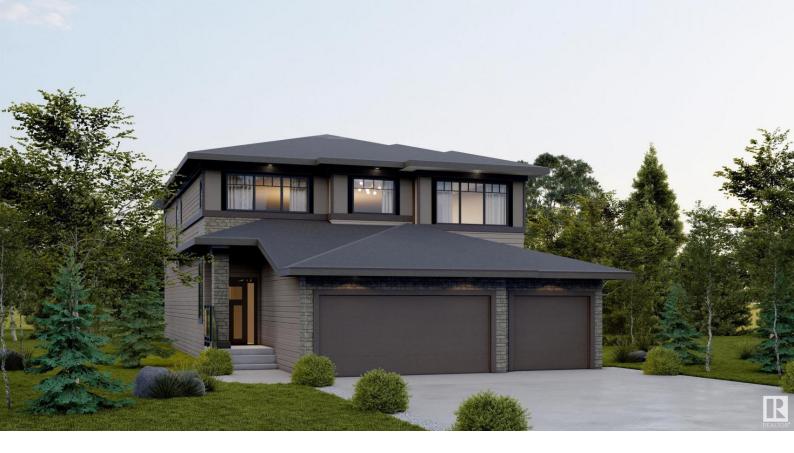

## 20916 26 Avenue Edmonton AB \$1,199,900

The elegance of Kimberley's signature New Hampshire floorplan boasts nearly 3300 developed SQFT on a stunning ravine-backing lot in the executive phase of the Uplands at Riverview. A modern twist on the traditional split level, the New Hampshire provides a private, dropped den off the main floor and a glamorous bonus room with 13' ceilings and grand windows to take in the ravine views. Find an abundance of custom cabinetry in the elegant kitchen and butler's pantry, with an additional secondary walk-in pantry giving no shortage of storage space. Up the stunning open-rise staircase you'll find 3 bedrooms. A truly luxurious primary bedroom includes the 5-piece spa ensuite you expect in a Kimberley Home, a large walk-in closet, coffee bar, and private balcony. Bedrooms 2 and 3 have their own ensuites and walk-in closets, perfect for a growing family. The photos are renders and subject to change. This home is UNDER CONSTRUCTION with a projected August 2024 possession.