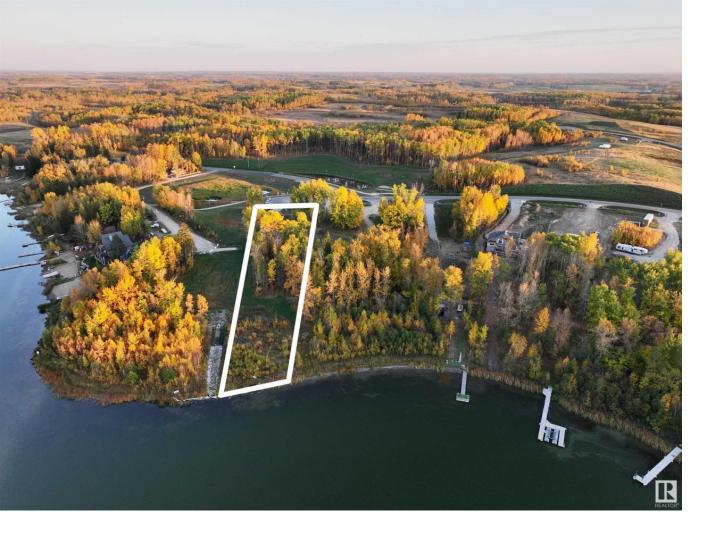

## 2307 TWP RD 522 21 Rural Parkland County AB

\$1,349,000

Your lakefront escape awaits! 100ft of your own, private beach creates the summer getaway of your dreams-35 minutes from west Edmonton. Your 1.14 acre property can accommodate a second, custom home or enjoy this move-in ready holiday home this summer! This stunning home is cladded with top-of-the-line aluminum siding & roof, adorned with walls of upgraded windows. With 966 Sq. Ft. of living space on the upper floor, find 2 bedrooms, a spacious bathroom, an inviting, open-concept kitchen and living room, vaulted ceilings & large patio doors that open onto the generous covered deck overlooking Jackfish Lake. The 1294 Sq. Ft fully insulated garage includes stamped concrete, HEATED floors for a massive space that is easily integrated as indoor living space. Put your golf simulator here and open the over-head-garage doors for the ultimate summer entertaining experience. The outdoor area allows for endless opportunities & includes an outdoor shower! Tree clearing will be provided by the Builder.