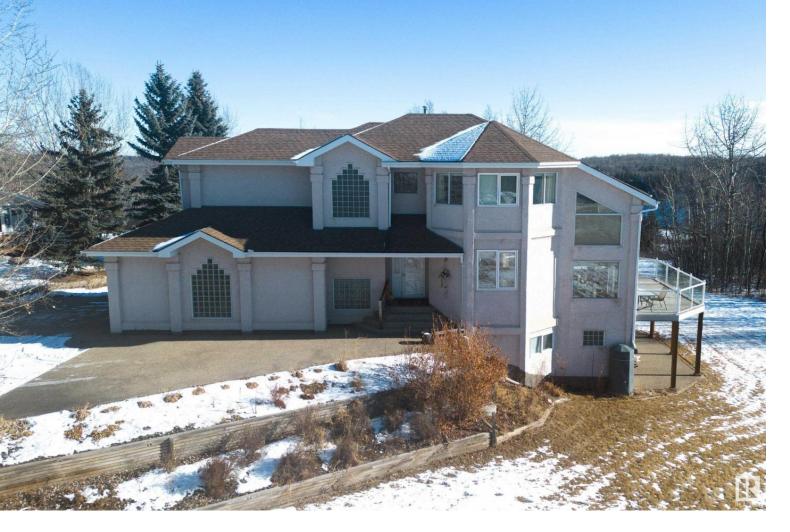

## 21 26413 TWP RD 510 Rural Parkland County AB

At the end of the road in popular Grand River Valley Estate you'll find this special house with commanding views of the North Saskatchewan River from its Fabulous Deck. Moderate Estate home with soaring ceilings, and spacious 4 bedrooms + 4 baths and Fully Finished Walkout Basement. 5 piece Master bedroom ensuite, and Juliette balcony to the great room. Two sided fireplace to warm both the living and dining rooms. Open kitchen with built-in oven and microwave oven. Light coming in from every side, but kept cool in summer with A/C. No carpet to be found. Warm basement with in floor heating. Quad, Riding lawnmower, edge cutter, leaf blower, tank and trailer, swing and picnic table included in the sale. All the beauty of country living made accessible with less than 10 minutes to the edge of Edmonton or south to the town of Devon. Paved roads all the way. Exceptional price for all that is here.