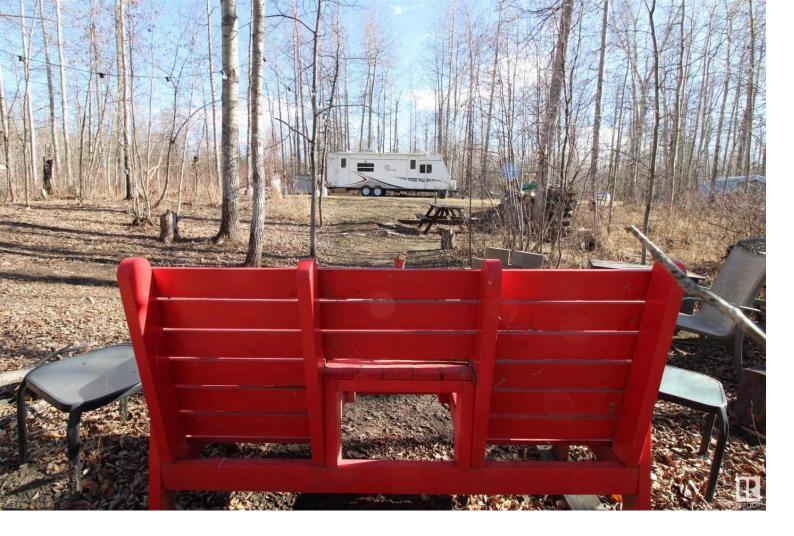

## 5124 TWP RD 554 21 Rural Lac Ste. Anne County AB

\$124,900

Awesome 1 ACRE lot at Lessard Lake Estates! If you have been looking for a private family lake camp opportunity you've found it! This acreage was designed with leisure in mind with the Space & Services needed for friends & family bringing RVs on the weekend. Electricity trenched to the shed and then up to the plug by the RV. 2000 gallon holding tank has outhouse set over top. Sani dump hookup plumbed into the tank for the RV. Plenty of space to add a second RV station. A nicely treed lot creates separation and privacy creating a comfortable woodsy backdrop for the firepit. Get ready for an extraordinary & memorable camping experience! Less than an hour WEST of Edmonton, your family will fish, boat, tube, ski, ice fish, snowmobile, repeat ... making MEMORIES AT THE LAKE. Grow your family. Grow your family camp. Enjoy all Lessard Lake has to offer!