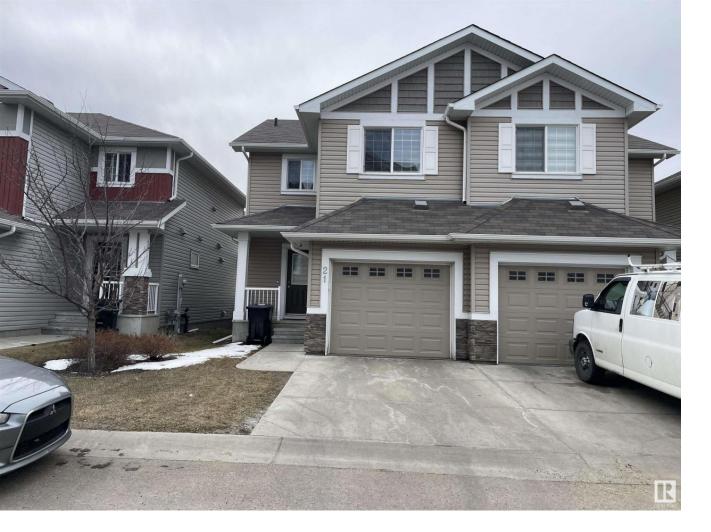

## 5317 3 Avenue 21 Edmonton AB \$349,900

LOCATION!!!LOCATION!!! This will maintained half duplex in the most desire able neighborhood of Charlesworh offers convenient living with its attached single-car garage and walking distance to amenities like Super Store, public transport. With 1300 square feet of space, it features a main floor with a living room, dining room and kitchen boasting granite counter tops and kitchen and upgraded kitchen cabinets. The main floor also has a two piece bathroom. Upstairs , will find three bedrooms, including a master bedroom with an ensuite bathroom and on four piece bathroom. The laundry room is conveniently located on the upper floor. The property in includes a fully fenced yard, deck and the added bonus of front yard landscaping maintenance and front driveway snow removal included in the condo fee. Cheaper than hiring someone to clean the snow in the winter and maintain front yard landscaping.