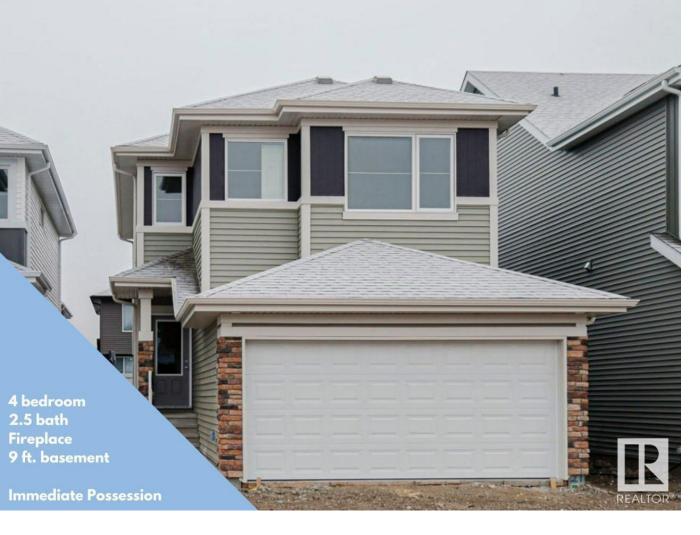

## 21 MEADOWBROOK Way Spruce Grove AB

\$474,900

The Allure is an Evolve model has everything you want and need in a home. 9' ceilings on main & basement level & double attached garage. Luxury Vinyl Plank Flooring throughout the main floor. Inviting foyer leads to the highly functional U shaped kitchen that has generous quartz counter-tops (throughout home) a Peninsula island with flush eating ledge, microwave shelf, Moen Indie black matte kitchen faucet, silgranit sink, full height tiled kitchen backsplash and plenty of cabinets. Great room with fireplace and nook have large windows and sliding glass patio doors. There is a mudroom with a built-n bench and a large closet and a 1/2 bath around the corner that complete the main floor. A bright primary suite offers a substantial walk-in closet and a 4 piece ensuite. There is a convenient bonus room and a main 4 piece bath, a laundry room and three more comfortable bedrooms with plenty of closet space.