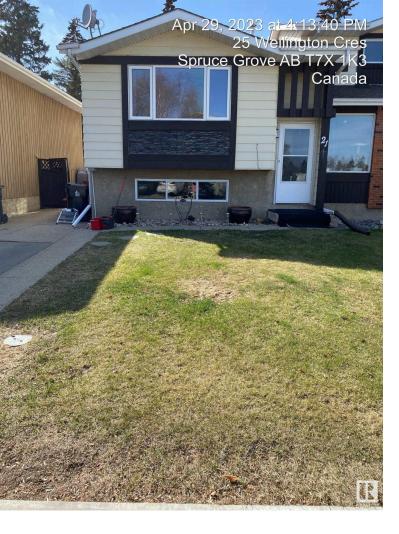

## 21 WELLINGTON Crescent Spruce Grove AB

\$305,000

Extremely well kept and newly renovated Bilevel Duplex in Central Spruce Grove! Walk to elementary, Jr.high or High school from this location! REALLY WELL DONE professional Reno's throughout! 4 Beds, 2 full baths, Updated paint, floors, basement bathroom, built in shelves, Windows, HWT, Furnace, vinyl planks floors, Lots of storage! Upstairs has 2 beds and a wide open living room w a big window! Nice kitchen w oak shaker cabinets and a dining area. Basement is Stellar w the most fresh Reno's hosting 2 bedrooms and a nice 3 pc bathroom with a shower! Family room downstairs with a built in area for the tv. Great feel and Modern colors and touches! Nice sized backyard BACKING TREES, comes an oversized shed, parking pad and places for a garden! You'll be surprised just how Excellent and well done it is inside!! Come take a look!