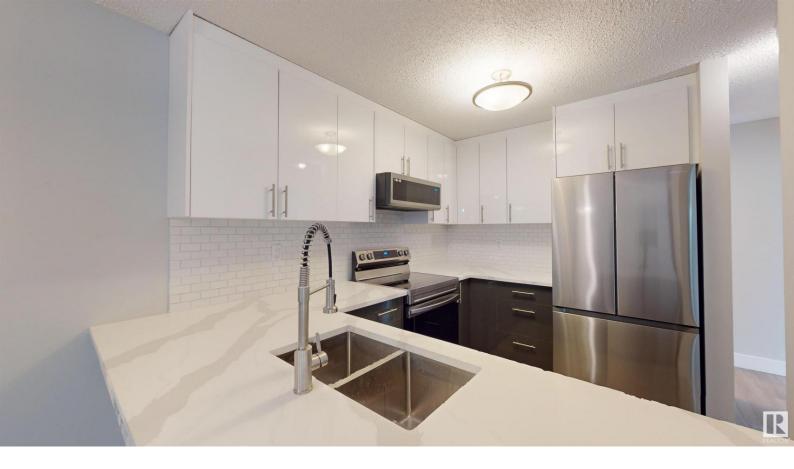

## 30 ALPINE Place 210 St. Albert AB

\$153,000

Welcome to Alpine Estates in the amazing city of St. Albert. This 2nd floor unit offers safety and privacy with tons of natural light. As you enter you will be surprised to see a fully renovated unit top to bottom. As you enter you'll notice the open concept layout with high-end vinyl plank floors. Inside you'll fully renovated kitchen you'll notice a modern color palette with new stainless steel appliances and a gorgeous quartz countertop. Don't forget about with a large patio for an indoor/outdoor living experience! As well you have 2 great sized bedrooms with a Updated bathroom to match your kitchen. With in suite laundry and extra storage throughout this unit checks all the boxes. Pickleball courts, an off leash dog park, and schools all within walking distance. With 2 parking stalls located close to the Main doors. Easy access to the Henday and other major roads, but far enough to enjoy your quiet new home.