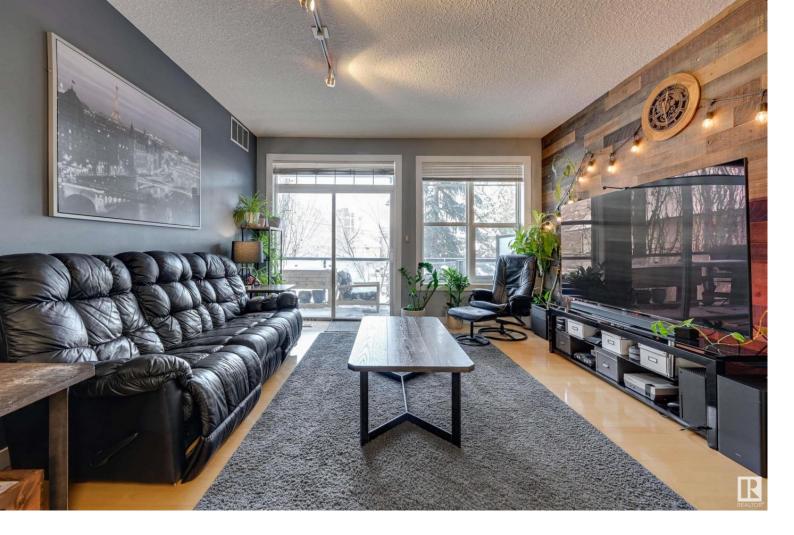

## 9828 112 Street 210 Edmonton AB

\$245.000

Spacious TWO bedroom in PRIME Grandin location just steps to the LRT and river valley. This open concept condo has private treeline views, NW exposure, and 9ft ceilings. Large living and dining spaces with wood feature wall in the living. The kitchen is a functional layout with lots of storage space, breakfast bar island, pantry, and maple cabinets. 4 piece main bathroom has ensuite access to the primary bedroom. Primary bedroom large enough for a king bed! In suite laundry & balcony utility/storage room. Balcony has gas outlet and plenty of seating space. Included is a TITLED TANDEM underground heated parking space for two vehicles with storage locker! The building has lots of recent work completed including new roof, balconies, triple pane windows, and patio doors. Pet friendly for cats and small dogs with board approval. Just a block away from river valley access, Grandin LRT, parks, and cafes! This is a great community to call home in the perfect location close to Downtown and all amenities.