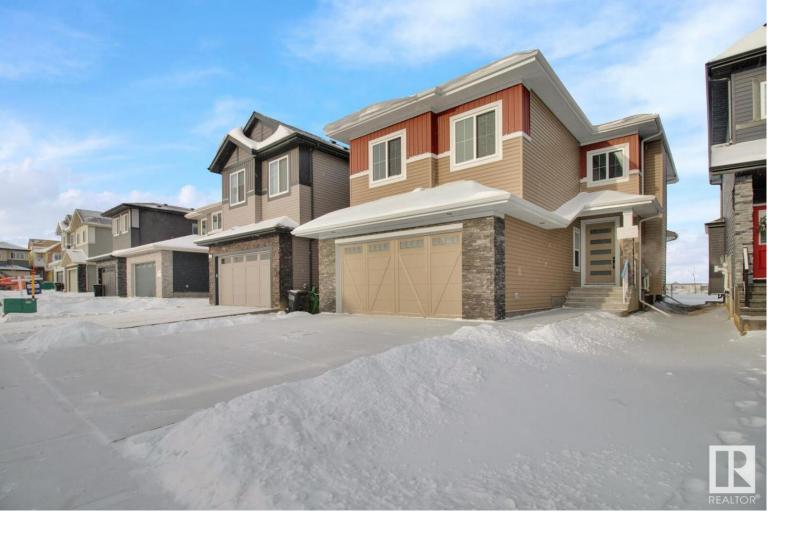

## 21020 128 Avenue Edmonton AB

\$659,900

Welcome Home! Large unique floor plan 2 story home backing onto park green space in beautiful Trumpeter Edmonton. 2431 Sq Ft open floor plan with open to above in the back surrounded by sun seeking windows. Main floor has large front den or 4th bedroom. Ample mud room leads to large double attached garage with floor drain. Walk through pantry to kitchen with quartz counter tops and built in appliances. Plenty of cabinets and counter space. Kitchen overlooks dining room and large living room with garden door leading to rear patio and large back yard. Main floor full bathroom with shower. Top floor has huge bonus room, 3 more bedrooms and upper floor den or flex room. Large master bedroom with walk in closet and full ensuite bathroom. Upper floor laundry included. Unfinished basement with side entrance. 2 full bathrooms on top floor. Upgrades throughout and great contemporary style. Do not miss this beautiful home!