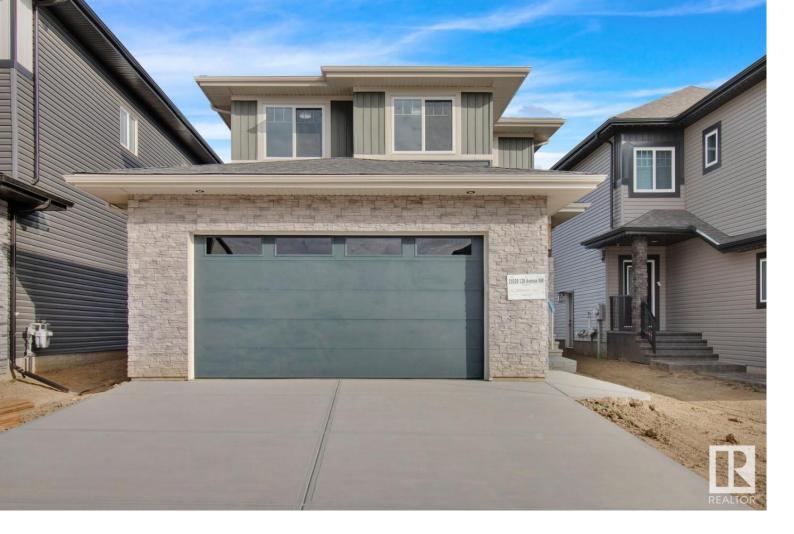

## 21028 128 Avenue Edmonton AB

\$519,900

Welcome Home to the beautiful Jive! Stunning 3 Bedroom 2.5 Bathroom Home in family friendly and highly desirable community of Trumpeter, Edmonton. Backing onto park green space. Spacious living space on a 1743 sq ft floor plan. Large entrance way leads to your main floor den (great for office space or play area), mudroom/walk through pantry, and half bathroom! Classic kitchen overlooking dining area and feature living room complete with electric fireplace. Luxurious top of the line finishings include quartz countertops, stylish fixtures, vinyl plank flooring, triple glazed low e windows, 8-9' ceilings and so much more. Upstairs you will find 3 bedrooms, upstairs laundry, bonus room and more. Unfinished basement with side entrance for future potential suite. Oversized double attached garage with floor drain. Backyard privacy. Backing onto green space. You do not want to miss this house.