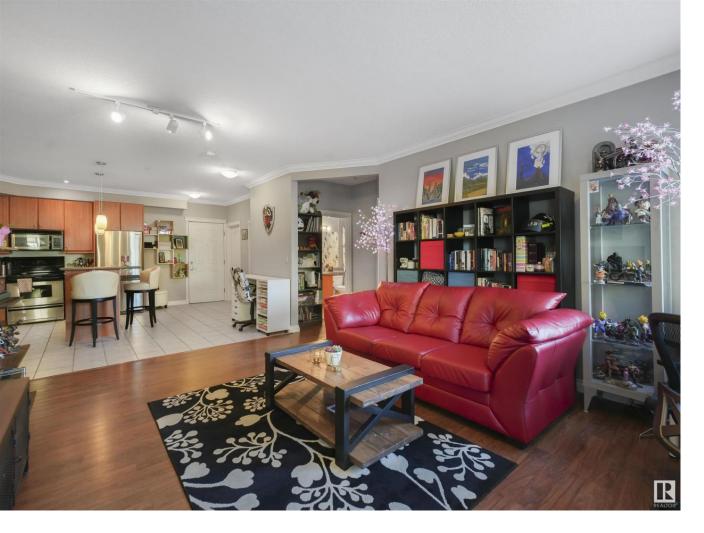

## 10116 80 Avenue 211 Edmonton AB \$250,000

Over 1000 sq ft in this 2-bedroom, 2-bath impeccably maintained condo in the heart of Ritchie! Inside you will find an open concept layout, large kitchen with island, in-suite laundry, and plenty of storage. Large primary bedroom, walk-in closet with ensuite. Huge 500+ sq ft patio is perfect for entertaining and enjoying the upcoming summer! Enjoy everything Whyte Avenue has to offer - walking distance to restaurants, coffee shops, markets, festivals and more! One titled and secured parking stall with storage cage is included.