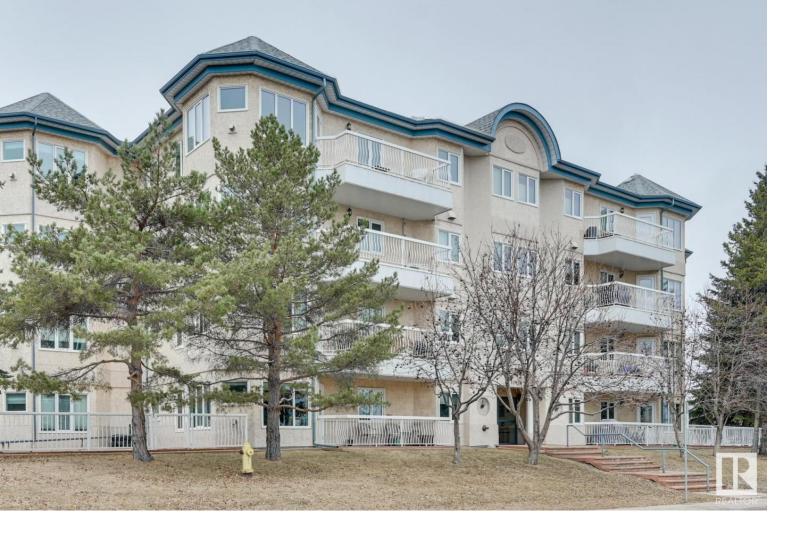

## 10610 76 Street 211 Edmonton AB

\$223.800

Location Location. This almost 1100 sf 2 bedroom, 2 bathroom CORNER UNIT condo is move in ready. Tree line views & lots of natural light. Located close to everything including Downtown, the River Valley, golf & shopping. Spacious layout boasts new vinyl plank flooring, new toilets & freshly painted. The layout is perfect for social gatherings & family dinners. The chef will love the oak kitchen with loads of cabinetry, counter space & a pantry. The kitchen overlooks the dining room & living room/ fireplace. Loads of windows & with a corner unit you will get the cross breeze. 2 Large bedrooms on opposite sides of the suite. The primary bedroom will accommodate a king size bed & features loads of closet space & a 3 pc ensuite. 2nd bedrm has access to the 4 pc bath. Huge laundry storage room. Titled secure underground stall w/a storage rm C1 in front + surface stall. Large balcony w/gas line. In floor heat. Building offers a guest suite, social rm, gym & car wash bay