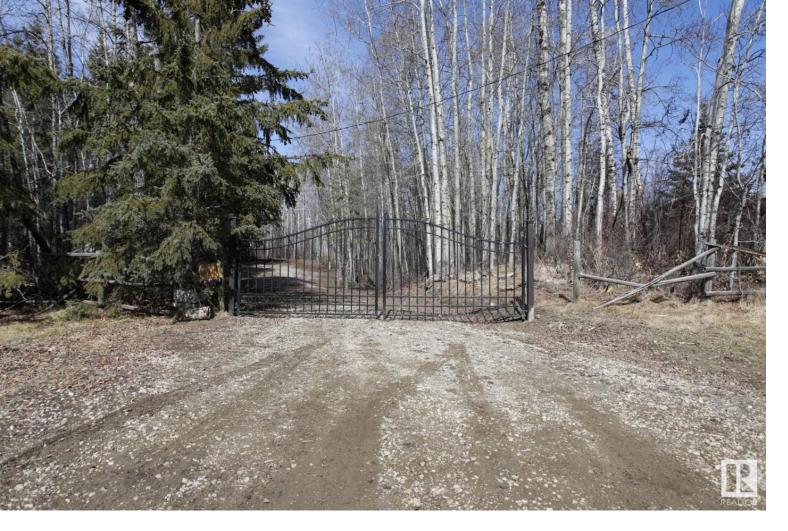

## 53320 RGE RD 30 211 Rural Parkland County AB

Your chance to build a dream home away from home is here. This lot is partially fenced with a steel gate, and its gravel driveway leads you to a clearing surrounded by mature trees where you can realize your picture perfect home. If you take the beautiful path from the clearing to the back of the property you will find the perfect place to host family and friends. You even have a ready garden and a space to enjoy nature and much much more. This lot is perfectly situated for someone who wants to be far enough from the city to break away, but still close to modern life. With a recently drilled well, septic field and tank as well as power and gas already in the lot all that is left is for you to find your dream home design.