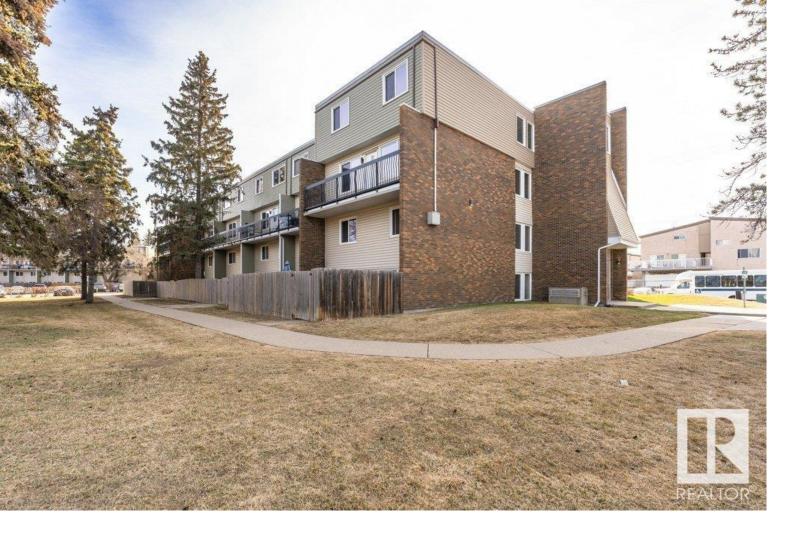

## 7805 159 Street 211 Edmonton AB

\$140.000

Rare opportunity! Spacious 2 story, 3-bedroom 1202 sq ft condo, 1 1/2 baths - Country Club Estates in the mature neighbourhood of Patricia Heights. This multi-level condo is perfect for a growing family or sharing. It is bright and open with designer colours, laminate flooring, and large storage capacity. The white kitchen has ample cabinets, includes appliances. The separate dining area is great for sit down family meals, with large windows allowing lots of natural light and has balcony access. Upstairs has three generous bedrooms, a full 4-piece bath, and a generous storage room. Assigned surface parking. This unit is move in ready. Easy access to the Whitemud Freeway, WEM, shopping, schools, walking trails and more. See it, love it, buy it. Better than renting. Ownership is easy. Ideal for first time buyers or investors. Let's move today