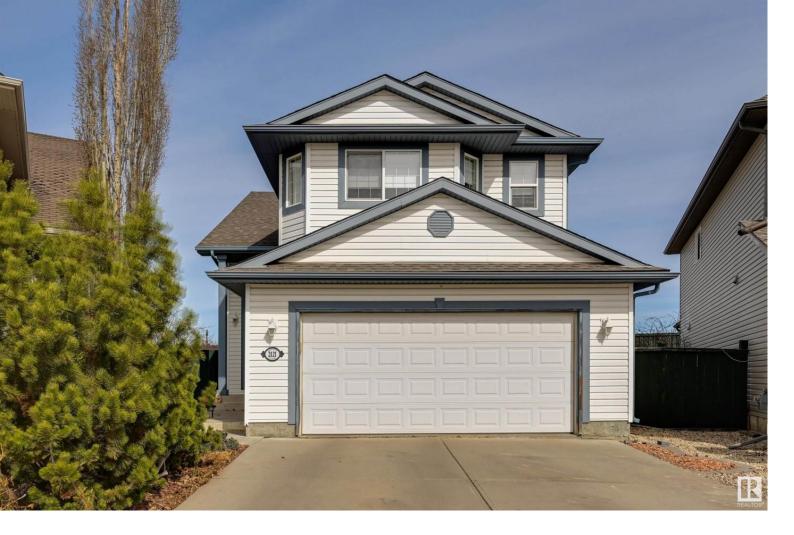

## 2121 Garnett Place Edmonton AB

\$475,000

Welcome home to this immaculate 1393 sq.ft. home in GLASTONBURY in a cul-de-sac located close to shopping, transportation, schools & quick access to the Henday. This beautiful, bright home has VAULTED CEILINGS with an OPEN CONCEPT layout. The kitchen has a pantry & island with plenty of cabinets. Access to the deck from the dining room. Gas fireplace in the living room. 4 piece bathroom with a bedroom on either side of it. Spacious private primary suite is up a few stairs & has a 4 piece ensuite bathroom & walk-in closet. On the lower level there is an open family room, bedroom with a 3 piece bathroom with heated tile flooring that can also be accessed from the family room. The Deck was redone in 2019, roof 2020 with 25 year shingles & the furnace, hot water tank & A/C in Sept. 2023. Included: the fridge, ceramic top stove, hood fan, dishwasher, freezer, washer, dryer, TV in the Primary suite, window coverings & shed. Fenced east facing yard with a DOUBLE ATTACHED 22'x21' garage. Shows well!