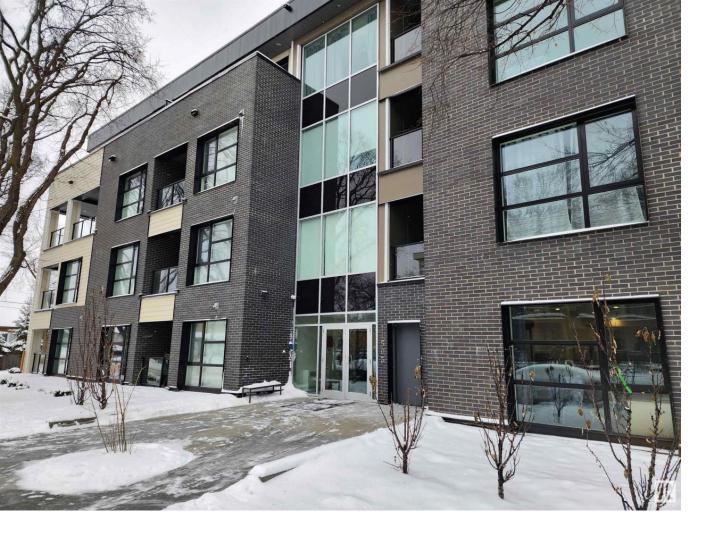

## 11503 76 Avenue 213 Edmonton AB

\$369,900

Amazing building in the incredible Belgravia neighborhood. This 2 bedroom 2nd floor unit is perfectly located near the U of A, hospital, Whyte Ave, river valley, dog park and the LRT. A wonderfully unique building with geothermal and solar panels and a large common area on the roof top with magnificent views of the city. The condo includes wide vinyl plank flooring, a large and functional kitchen including loads of cupboards, quarts countertops and energy star appliances. The west facing deck is fitted with natural gas for bbq and the underground parking has bike storage.