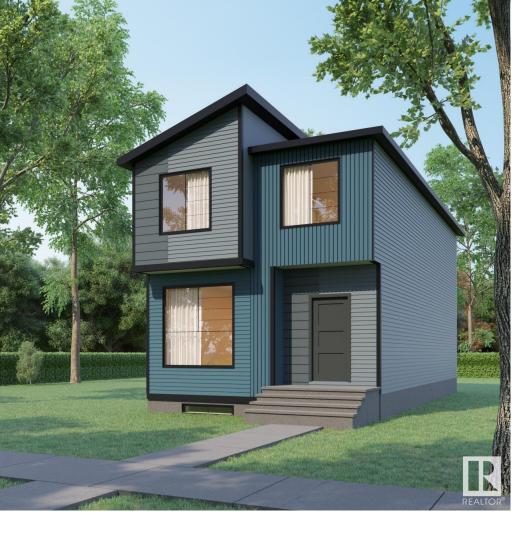

## 214 STARLING Way Fort Saskatchewan AB

Welcome to the Kona! This home is spectacular. Situated in the heart of Meadowview Fort Saskatchewan. This 1680 sqft 2-storey holds a beautiful open layout design featuring a large kitchen area and dining space. This home has 9' ceilings, east to west facing windows, and a 2-piece bath on the main. Heading upstairs you will notice the extra plush carpeting throughout. The upstairs has a large bonus area feature perfect for peace and quiet. On the east side of the house, you have a large primary bedroom that has an attached 4 piece ensuite and walk in closet. Across the hall, you have 2 secondary bedrooms overlooking the park. In the hall, you have another four piece bath with a deep soaker tub. The home also features the desired upstairs laundry with a stacked washer dryer. This lot is huge and has the ability to add a 3 car garage on its 24x29 garage pad.