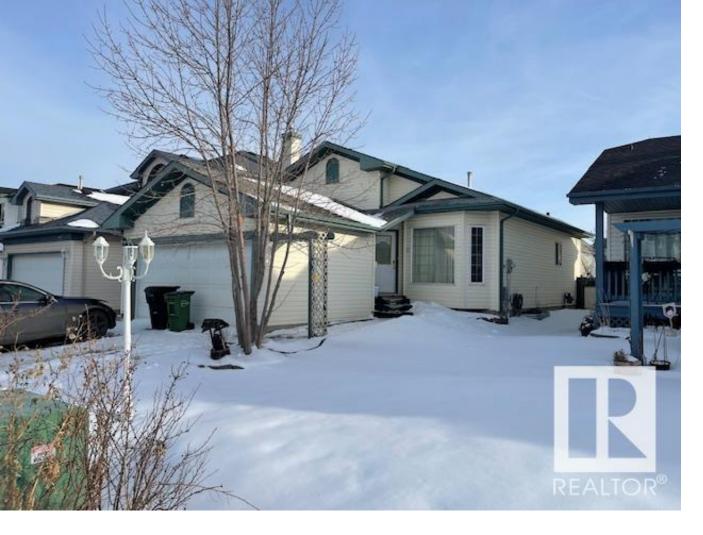

## 215 WYMAN Lane Edmonton AB

\$399,800

\*\*\*TLC\*\*\*4 LEVEL SPLIT in Great community of Wild Rose, all levels finished, high vaulted ceilings accentuate the front great room and takes to the upper level with 3 bedrooms and a 4-piece bathroom.. kitchen with cabinetry storage/pantry and ceramic flooring. Eat in the kitchen with wide garden door and overlooking lower level family room with laminate flooring. Gas fireplace in lower family room. Southside fenced yard with storage-shed, wide deck with patio door. Double attached garage; insulated and dry walled.