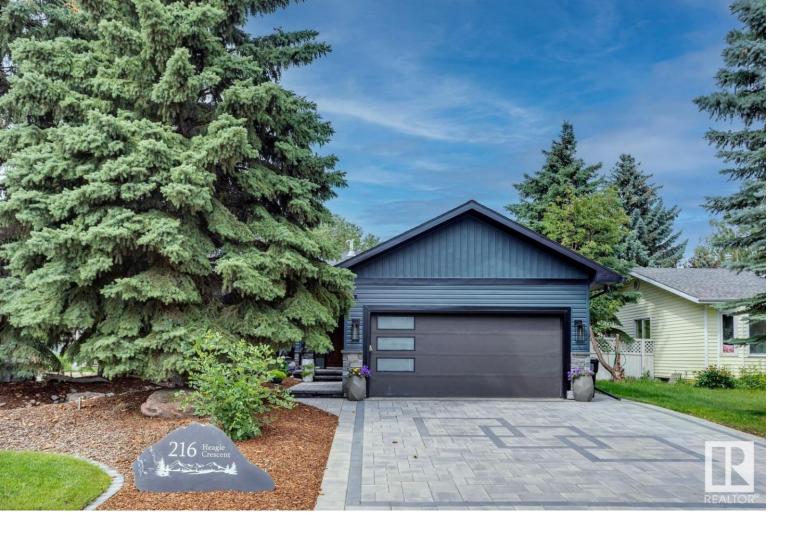

## 216 HEAGLE Crescent Edmonton AB

\$775.000

Extensively renovated home in prestigious Henderson Estates! Located on a very quiet street, this unique 4-level split offers over 2100 sqft of total living space and has been substantially upgraded with over \$400k of renovations/landscaping. The main floor offers a very open floor plan w/soaring vaulted ceilings, gorgeous kitchen w/s.s. appliances and quartz counters, and large living area. Upstairs you will find the HUGE primary suite w/balcony overlooking the gorgeous yard, loads of built-in storage and 4-pc ensuite, 2nd bedroom, and additional 4-pc bath. The lower level features a fabulous rec space w/in-floor heat, 3rd bedroom/den, and 3-pc bath. The basement offers a huge family/games room, laundry and plenty of storage. Outside will will find an absolute oasis of a yard w/huge stone patio and multiple water features. Too many upgrades to list, literally everything has been done to this home. Close to great schools, shopping and other amenities. Such an awesome home in a even better location!