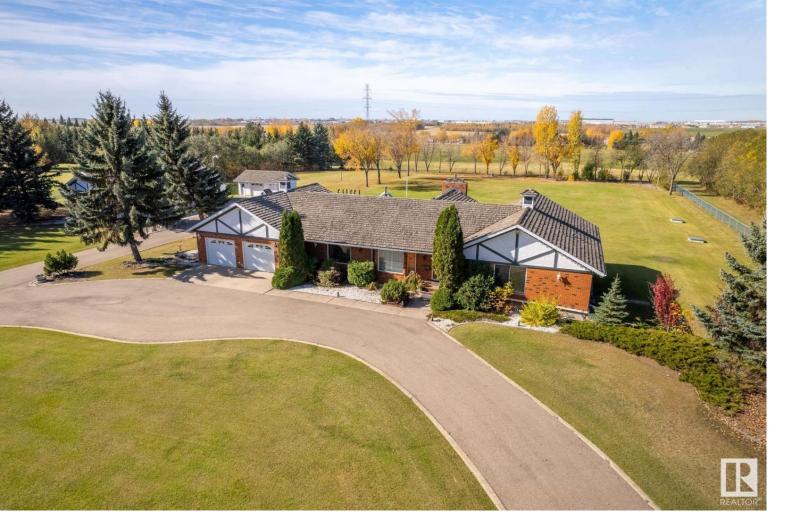

## 2160 50302 Rge Rd 244 A Rural Leduc County AB

ESTATE bungalow nestled in the sought after Linda Vista community with CITY WATER! This home was built to last the times with the expert craftsmanship by KEMP JESKY BUILDERS! You have to view this acreage in person to fully appreciate the quality and the care that has been put into this home! To start, every door in this home are SOLID WOOD FIRE DOORS, the beams holding the structure exceed any standard that you would see today, the appliances are THERMODORE/SUBZERO/BOSCH, the shingles on the home were constructed to last a lifetime, 3 LENNOX furnaces heat the home, 2 Central A/C units for the summertime, the HWT is a 75L Bradford (2017), the driveway was REPAVED in 2014, NEW RADIANT heat throughout the entire TRIPLE BAY SHOP with a floor drain, underground RAIN CISTERNS, & so much more! This home has the space to host the entire family with 5 beds, 5 bathrooms, 4SEASON SUNROOM, 2nd KITCHEN, & a laundry room with clothes line access to the EXTERIOR! This home backs onto county land giving lots of privacy! Listing Presented By: