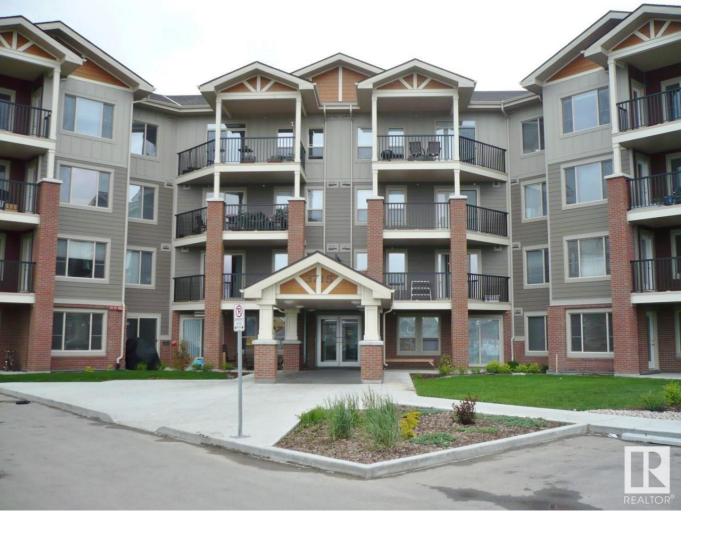

## 3719 WHITELAW Lane 217 Edmonton AB

\$179,900

"BRIGHT SPACIOUS CORNER UNIT" located in "PRESTIGIOUS WINDERMERE VILLAGE" is where you will find this 865 sq ft 2-bedroom, 2-bathroom unit. There is a gorgeous kitchen with an abundance of "CAPACHINO COLOUR CABINETS", with a bar type breakfast counter and black appliances. The large bright living room has a convenient "BUILT-IN COMPUTER DESK" huge windows and a patio door to the covered private "WRAP AROUND BALCONY" with a great "VIEW" as well as a gas hook-up for BBQ. Other features include high fiber optic internet, in-suite laundry, underground heated parking stall and a lockable underground storage cage. The large primary bedroom has a walk-through closet and a 3 pce bathroom with a large walk-in shower. This well managed complex has an exercise room and lots of visitor parking. Close to schools, shopping, public transportation, playground, parks, and all amenities. Condo fees include "ALL" utilities, even electricity. This property is painted in warm inviting colours and is a must to see!!