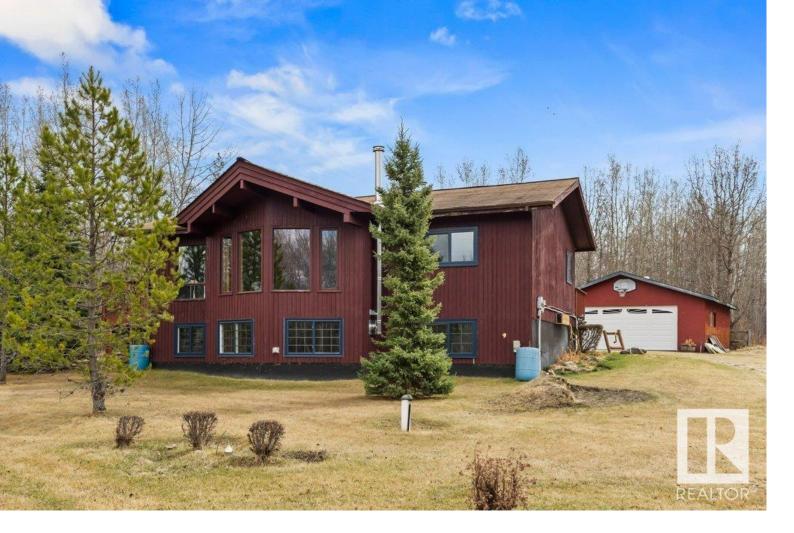

## 54126 RGE RD 30 217 Rural Lac Ste. Anne County AB \$475,000

Start your acreage living dreams here! Charming bungalow is situated on 3.09 acres in Lac Ste Anne county and minutes to the Village of Alberta Beach. The property is partly treed, giving you the privacy and nature you're looking for, but still has open spaces for you to enjoy; including a firepit area, a gardening area with built in raised gardening boxes. Outdoors you'll also find a huge wrap around deck with gas line for bbq, storage shed, and hot tub area. Take in the livingroom with vaulted pine ceilings and views out your picture windows. Adjacent is the dining room and updated kitchen with gas stove. Finishing the main floor is the primary suite with an udpated cheater ensuite and main floor laundry. The basement is finished with second livingroom with a cozy wood stove to help with heating in the winter, 2 more bedrooms and a 2nd full bathroom. Most windows have been updated to vinyl. For parking you'll enjoy the oversized double garage. Listing Presented By: