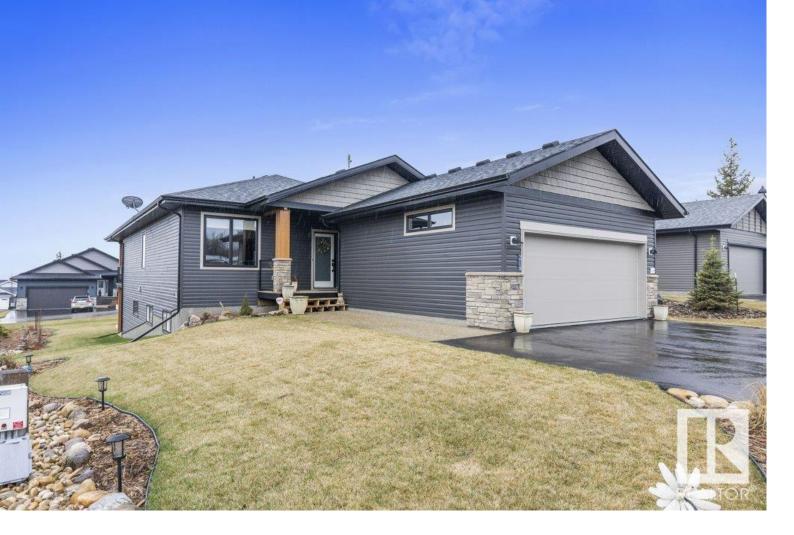

## 55101 Ste. Anne Trail 218 Rural Lac Ste. Anne County AB

\$789,900

Welcome to YEAR ROUND lake living in the GATED community of Waters Edge! Only 35 minutes west of Edmonton & located on the northern shore of Lac St Anne, this amazing fully finished WALKOUT bungalow has over 3000 sq ft of living space featuring 5 bedrooms & 2.5 baths. You'll be welcomed by an open floor plan flooded with natural sunlight, vinyl wide plank flooring, chefs white kitchen w/stainless steel appliances, leathered granite countertops, main floor laundry & custom closet organizers throughout. The primary bedroom features a gorgeous 4 pce ensuite & large walk-in closet! The bright & spacious lower level features 2 bedrooms, full bath & rec room w bar. Enjoy the convenience of municipal water & sewer along with the enjoyment of a private community beach, boat launch & docks, playground, pool, community clubhouse w/ exercise room & full kitchen! RV & boat storage is also available all within walking distance PLUS skating & snowmobiling in the winter! Enjoy year round vacation living at Water's Edge!