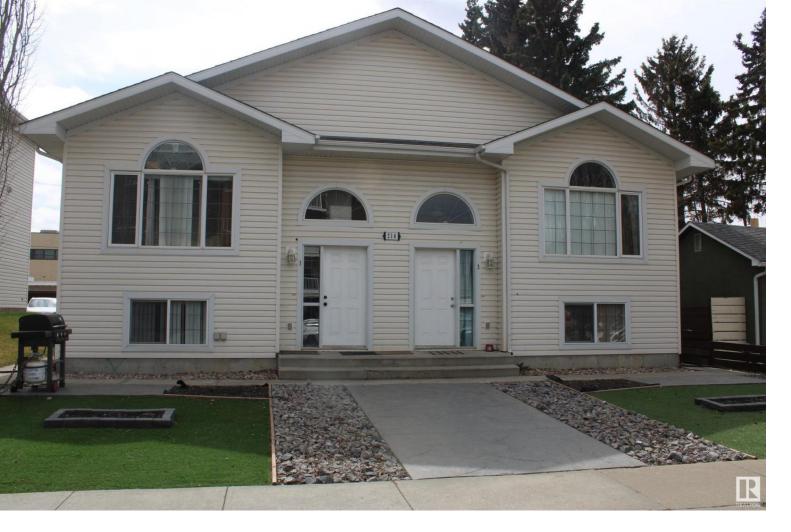

## 218 church Road Spruce Grove AB \$850,000

Built in 2005 this four-plex is in excellent condition and has superb tenants. All the financials are available. Four appliances in each unit. All units have been renovated new vinyl flooring in basement. Paint and baseboards redone in two units in the past year. New kitchen top and backsplash redone in one unit past six months. All tenants on one year lease; excellent tenants> Revenue for year is \$70,800 Expense is \$18,500 includes tax. utility, garbage, maintenance, appliance allowance, and insurance. There are separate meters for gas, power, water, and cable; utilities paid by tenants