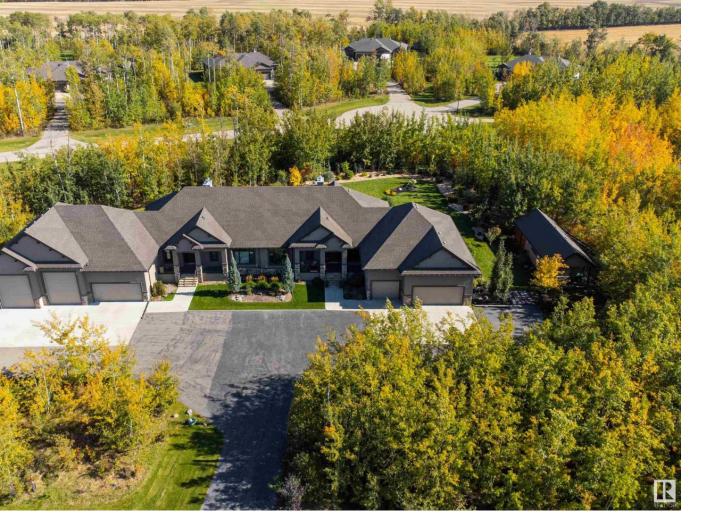

## 21A 53521 RGE RD 272 Rural Parkland County AB

Removed from the noise of the city and tucked away in a quiet cul de sac minutes from Spruce Grove awaits an executive 45+ bungalow in a gated community with all the elegance a class you could ask for. This custom built 1,850sqft, 3 bed +den 2.5 bath home features an abundance of upgrades incl. soaring vaulted ceilings, built in sound system, central A/C, s/s appliances w/ gas range and pot filler, upgraded lighting throughout, 20x16 storage shed, a generous primary w/ spa-like ensuite retreat w/ his & hers sinks, multiple shower heads & soaker tub PLUS a walk-in closet, covered deck, IN-FLOOR heat in the ensuite, basement and in your 1,300+sqft oversized garage w/ mezzanine and cargo elevator. Downstairs hosts the additional bedrooms, rec room, exercise room, laundry room and is perfect for those cozy nights in with the ambience of the wood burning stove. The backyard is pristine and is the perfect mix of trees & privacy without the hassle of acreage living. This home is sure to exceed your expectations! Listing Presented By: