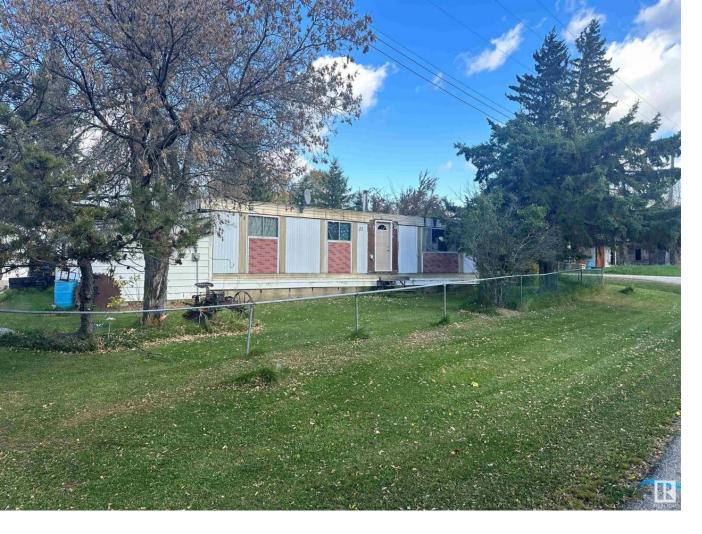

## 20575 WYE Road 22 Rural Strathcona County AB

\$120,000

Foreclosure Listing - Double wide mobile home on a corner lot located in the Strathcona County Hamlet of North Cooking Late. Perfect opportunity to build your dream home on 0.4 acres of land. The property includes a double detached garage that needs some TLC. The property comprises the consolidation of two lots (1 & 2) and contains 1,638 m2. Gravel driveway to oversized double detached garage (7.32 x 7.92m). This property is part of a judicial sale and is deemed to be "as is" "where is".