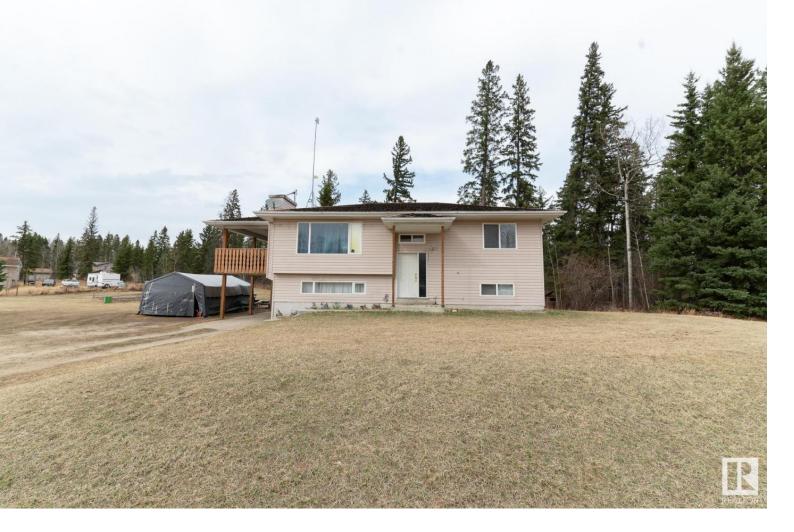

## 50322 RGE RD 10 22 Rural Parkland County AB

\$408,900

Located just south of Stony Plain is your acreage beginnings! Welcome to 22 Beau Rand Estates! Bordering Municipal Reserve on two sides is this 1.98+/- acre property that will be easy to fall in love with for your new home! This 1100+ sq ft home features 4 bedrooms, 3 bathrooms, and two spacious living spaces! The main floor's open concept kitchen to dinette and living areas makes it convenient for family or entertaining time! The walkout basement has plenty of storage and functionality! Enjoy those summer sunsets from your covered west facing balcony. Outside there is room to roam and explore the great outdoors! All of this and more can be yours!