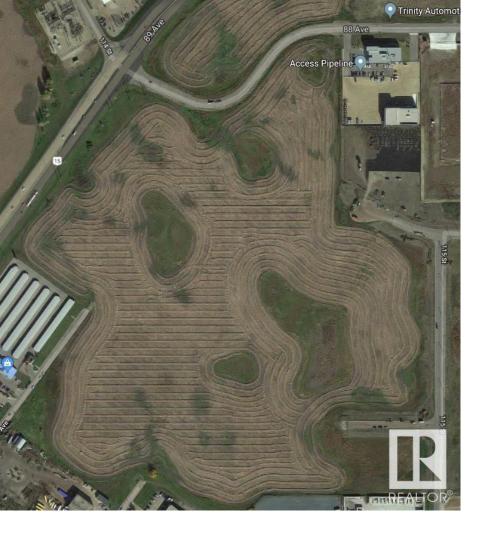

## 22-54-33 W4 Fort Saskatchewan AB

\$6,343,000

RARE Opportunity in the Industrial Heartland of Fort Saskatchewan. 63.4 Acres of development land with GREAT highway frontage. Easy access to the Industrial Heartland and high traffic counts make this a prime location for light industrial development. Neighboring landowners include Access Pipeline, Yanda Canada, TAG Developments Real Storage. This unserviced land is being sold for \$100,000/acre where comparable serviced land in the area has sold for \$650,000/acres. This is an incredible opportunity!