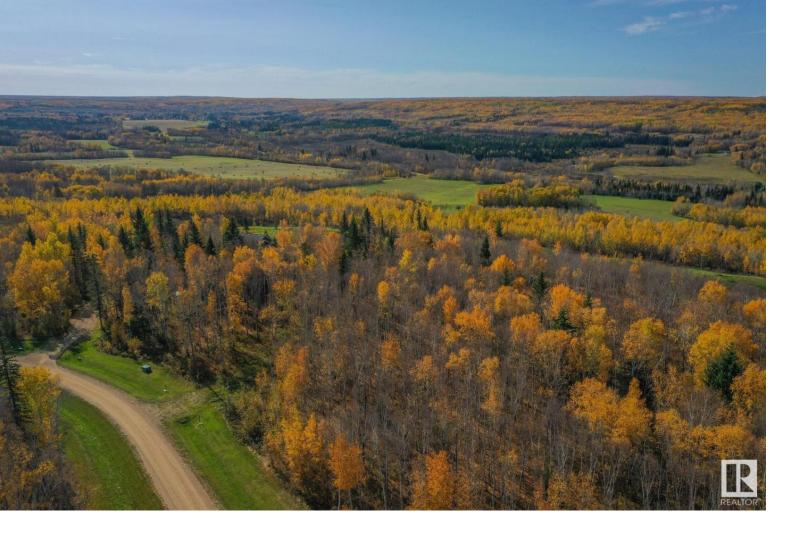

## #22 654036 Rge Rd 222 Rural Athabasca County AB

\$63,500

Lot 16 at Bison Ridge! Imagine building your dream home with the entire west exposure overlooking the Tawatinaw Valley where you can see for miles. One of the most desirable lots in the subdivision with a view that is something postcards are made of and ready for you to make your dreams a reality. The Bison Ridge subdivision is just minutes to Athabasca where you have a partially cleared 1.09 acre lot ready for you to build your dream home. Gas, power and MUNICIPAL WATER are right at the property line. The lot backs on to the graveled trail system around the west and south side of the subdivision and to the lookout point with absolutely breathtaking, unobstructed views of the valley. The lot is still partially treed giving you privacy from neighboring lots. This is an absolutely fantastic place to build with a view you will never get tired of. Lot 17 is also for sale.