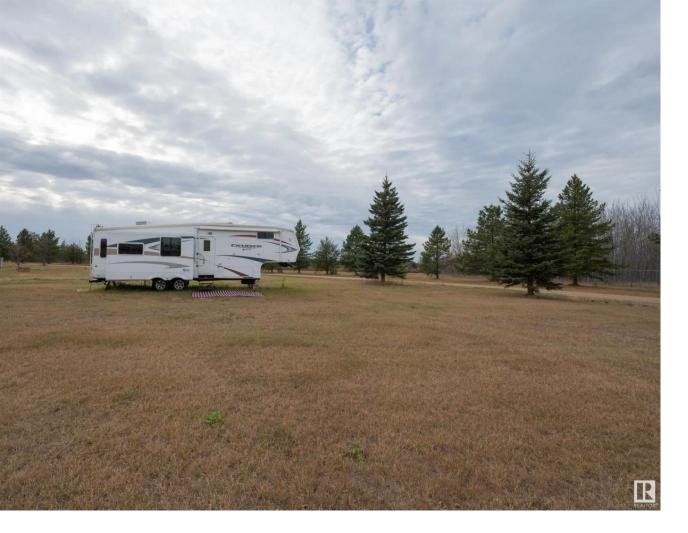

## 22 665059 Rge Rd 230 Rural Athabasca County AB

Turnkey fully serviced recreational property with RV! Why pay the rising costs of RV rental lots with limited services when you can have your own piece of paradise?! The .31 acre lot, serviced with community water which is metered, holding tank for sewer, natural gas and power and is just minutes from the town of Athabasca, the Athabasca Golf & Country Club, crown land and close driving distance to many lakes. The 5th wheel is a 2010 Crossroads Cruiser in good condition and is included in the sale of the property. Condo fees of \$215.00/mo apply. The Condo fees cover garbage pickup, maintenance and snow removal to common property.