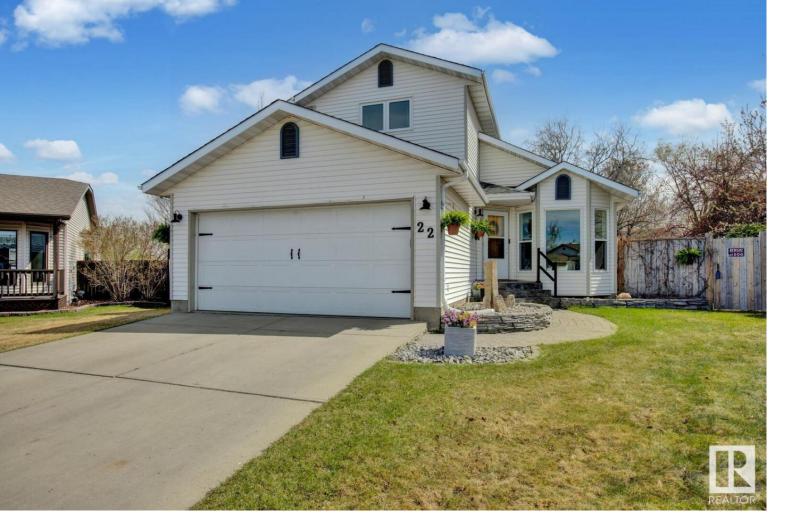

## 22 DEACON Place Sherwood Park AB \$549,900

Welcome Home! Family Ready Home with Style, Situated in Quiet Cul De Sac on Large Pie Shaped Lot with ton of room. South facing back yard with tons of mature trees, deck, and fully fenced. Includes garden shed and side dog/run or storage leading to attached heated double garage. Large entrance way leads to main floor with vaulted open to above ceilings. Main floor laundry and mud room with half bathroom. Family room with fireplace. Patio doors to deck. Kitchen and breakfast nook leads to large deck. 3 Large Bedrooms Up and 2 Full Bathrooms. Master with Ensuite and Large Closet. Finished Basement Perfect for additional space, room, and storage. One of a kind lot in the heart of the city. Updates Include: kitchen nook and storage 2020, chimney sweep 2023, HWT 2020, laundry 2020, central vac 2020, appliances kitchen 2022, 3 pane green fox windows 2022, smart home thermostat 2023, roof check 2023, AC 2023, furnace, fence, style, and more! Close to schools, parks, in safe quiet cul de sac.