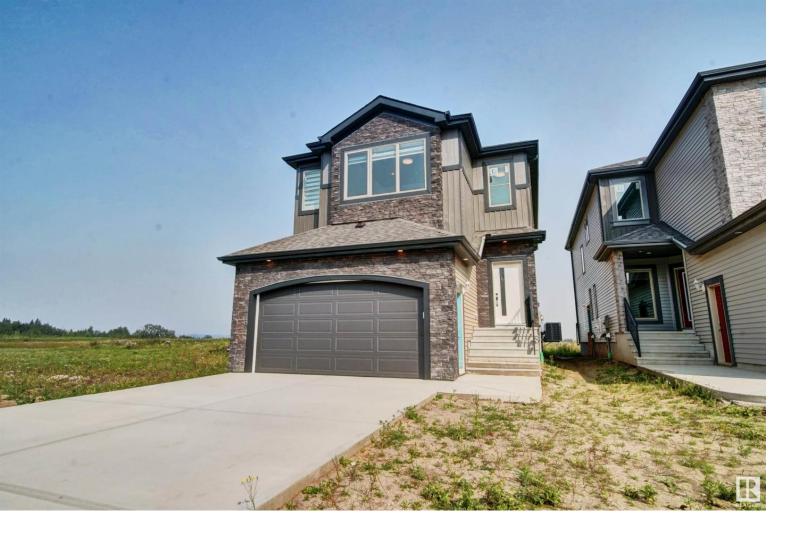

## 22 GRAFTON Way Spruce Grove AB \$650,000

Astonishing newly built home located in Spruce living space. The kitchen features beautiful cabinetry, a walk-in pantry, and a gorgeous centre island with eat-at breakfast bar. Enjoy spending time with family and friends in the spacious living room with a wall mounted fire place or the beautiful family room with open to above view. One bedroom and 4pc bathroom finish off the main. The upper floor features the primary bedroom with a walk in closet and 5pc ensuite. In addition, the upper floor has three more bedrooms, Jack & Jill bathroom, 4pc ensuite and a laundry room. The unfinished basement can be transformed into a space that fits your needs.