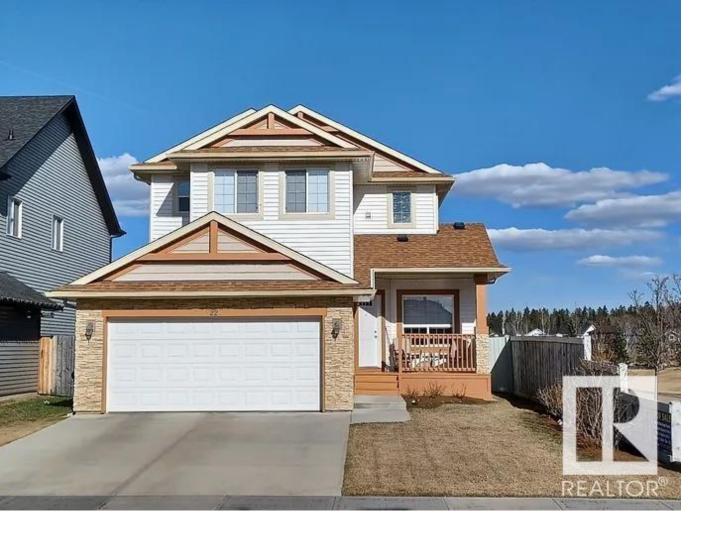

## 22 MEADOWLAND Way Spruce Grove AB

\$524,900

Welcome to this beautiful, pristine 2 story home, backing onto the pond. The covered front porch invites you into the spacious foyer with 2 coat closets, inviting you into the open concept main floor. The office has a separate entrance from the exterior and large windows. The kitchen is generously sized with ample counter space, soft-close cabinetry with granite counter tops. The dining room is set against the large windows allowing for the best views to enjoy the scenery. The living room features a cozy gas fire place & french doors leading onto the deck of your newly landscaped backyard oasis. Upstairs are 3 full bedrooms, laundry, & a 4 piece main bathroom. French doors lead to the beautiful primary with 5 piece ensuite - including 6' soaker tub & a vanity. Every detail of this home is immaculate. The location is perfection - with no rear neighbours, only 1 side neighbour, & incredible views of the green space, near walking trails, pond, & trees, this home is a piece of paradise waiting for you!