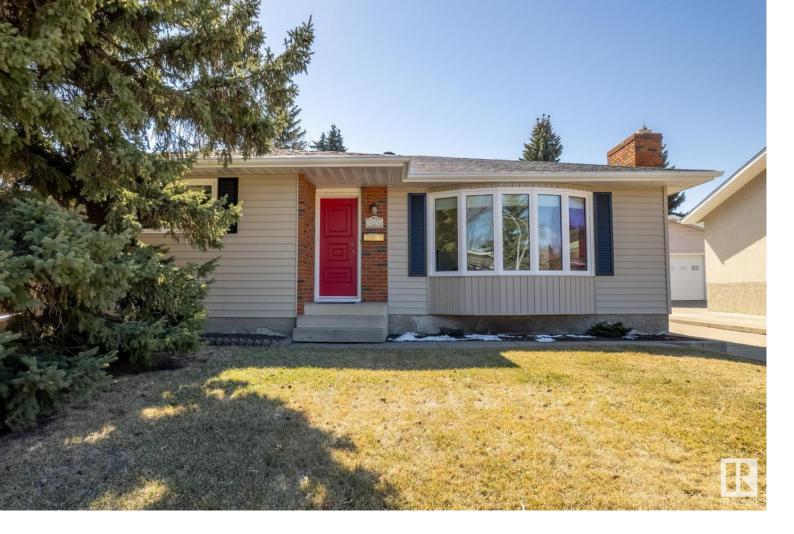

## 22 MELROSE Crescent Sherwood Park AB

\$449,900

This meticulously maintained 1260sqft bungalow is a true gem, boasting numerous upgrades and timeless charm. One of the most well maintained homes you'll ever see. Featuring 3 bedrooms including a master with a 2piece ensuite, a spacious living room flooded with natural light, and a charming kitchen with modern appliances, this home offers both comfort and convenience. Walking into the home you'll be sure to notice the beautiful stone fireplace. The massive basement entertainment area is perfect for hosting and includes a large wet bar, and cozy fireplace area. Step outside and you'll find a beautiful cedar deck (2018), ideal for enjoying warm summer days and evenings. With a new roof (2016), new triple pane windows (2018), new water heater (2017), new east fence (2018), new vinyl siding custom closet organizers, hunter douglas blinds and an oversized double garage, this turnkey property is ready for you to move in and start making memories. This level of pride of ownership is extremely rare.