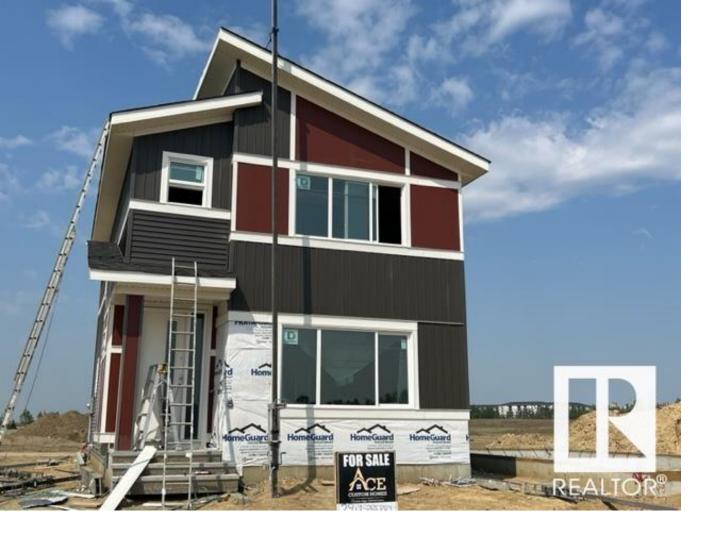

## 22 RASPBERRY Road St. Albert AB

\$449,000

Affordable.. 1550 SQFT brand new house. Separate entrance to basement. Option to develop one bedroom legal basement. Double Pane Windows. Open floor plan with huge living room with huge size window 8ft high front entrance door. Electric fireplace with Mantle and wood work. Custom kitchen with huge dinning area. Touch ceiling cabinets with built in hood fan. Soft close doors and drawers with quartz counter tops. Built in appliances option with gas cook top. Main floor powder room. Three bedrooms on second floor. Master Ensuite has Jacuzzi tub and standing shower. Under mount sink with premium Quartz counter tops. Upgraded interior finishes with Maple hand rail to the second level. Double doors and feature wall in Master bedroom. Under Construction. Pictures taken from Similar listing. Double Car parking pad in the back. Premium siding and stone. Much more..