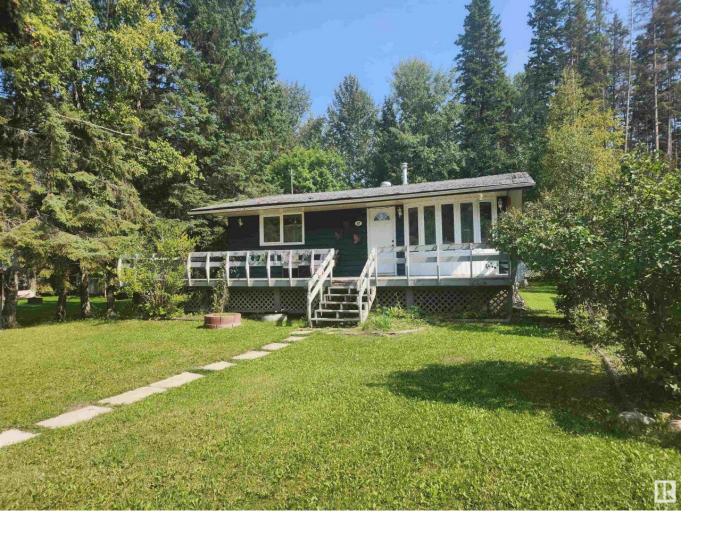

## 22 WILLOW Avenue Rural Lac Ste. Anne County AB

\$160,000

Charming 2-bedroom bungalow located in the Summer Village of Silver Sands near Lake Isle, approximately 50 minutes northwest of Edmonton. The property offers a comfortable and cozy living experience with a serene setting. The bungalow is situated on a tree-lined property, offering a picturesque and peaceful environment. The property is positioned just half a block away from the lake, providing easy access to the water and recreational activities. 840 sf with spacious living room, providing ample space for relaxation and gatherings, full county kitchen. The bathroom is a full 4-piece bath that has been upgraded for modern comfort and style. There are two roomy bedrooms, ensuring comfortable sleeping spaces for residents and guests. The property boasts wrap-around decking, providing outdoor space for relaxation and enjoyment. A patio area with a firepit offers an inviting space for outdoor gatherings and campfires. There's a 16x12 workshop on the property, which serves as a versatile space.