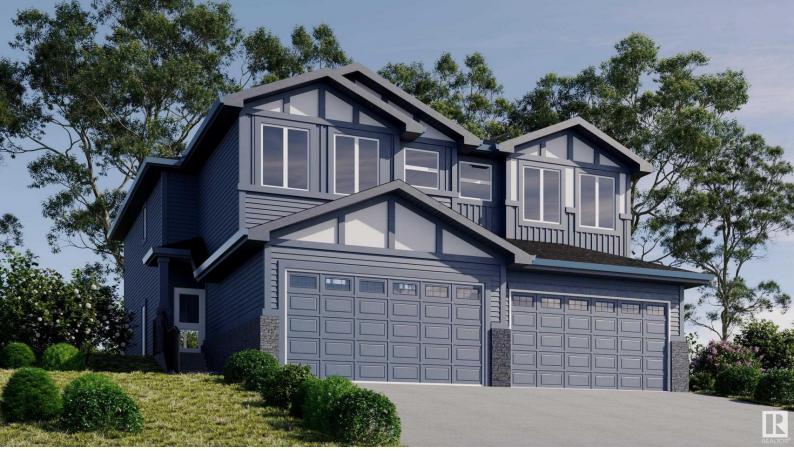

## 22 WILTREE Terrace Fort Saskatchewan AB

\$449,900

Welcome Home! Must See Open to Above 3 Bed 2.5 Bath Duplex in Westpark, Fort Saskatchewan! Amazing location in a family friendly community backing onto Ball Diamonds, River Valley and scenic trails! Walk into your spacious 1825 sq ft open concept modern and stylish home with natural lighting and all the bells and whistles. Main floor den great for play area or office space. Large kitchen with appliances. Ample dining area leads to back yard with attached deck. Top floor bonus room and laundry. Stunning master bedroom with walk in closet and full ensuite. Huge double attached garage. Unfinished basement with side entrance has tons of potential! Do not miss this amazing opportunity. Visit Sales Centre (2 Wiltree Terrace) in Westpark!